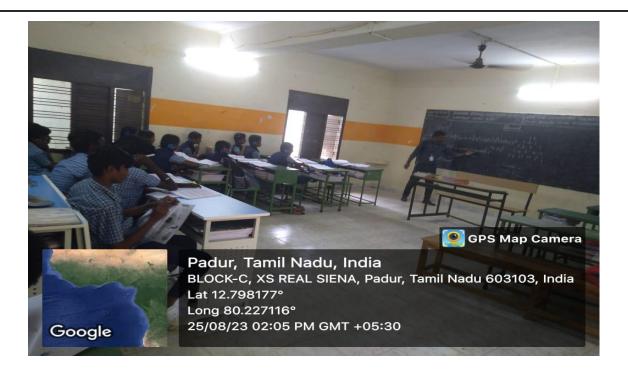

#### Service Learning Program (2023-2024)

We have conducted a service learning program for 11th-standard students at Adi Dravidar Government Higher Secondary School in Thaiyur, Chennai. This program aims to enhance students' mathematics skills and help them achieve higher scores in their public examinations. Dr. S. Subramaniyan and Mr. T. Saravanan has completed 10 hours of instruction as part of this program. The staff members were taken classes from July 2024 to October 2024 as a part of service learning program. After the program class test has conducted and statement of marks has been given to the respective class teacher.

The classes are very useful and innovative to the students. The award of appreciation is issued by Head Master to our staff members.