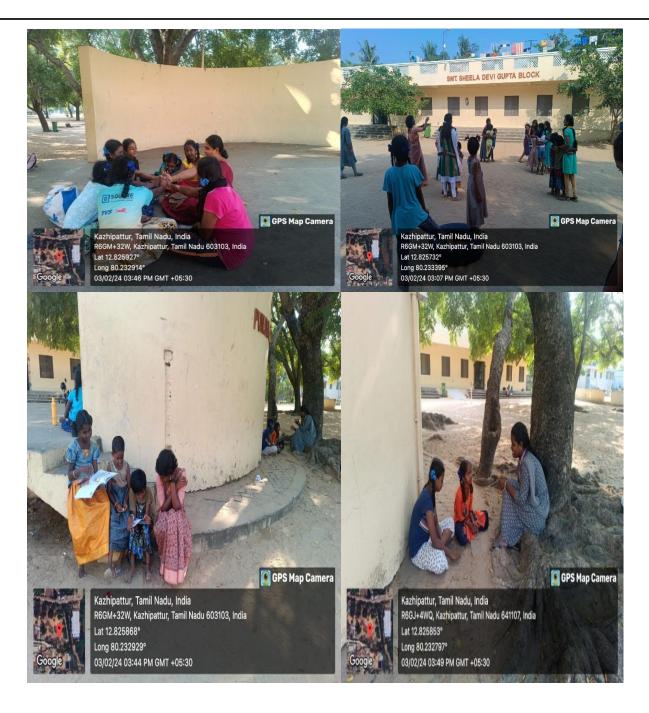

#### REPORT ON OUTREACH PROGRAM

The outreach program conducted on February 3, 2024, by the Department of English, Hindustan College of Arts & Science at the Home for the Destitute in Padma Adarsh School, Kazhipattur was a commendable initiative marked by the enthusiastic participation of students from the department. These students, accompanied by Assistant Professors Ms. K Kalpana and Ms. K Narmadha displayed a deep commitment to community service as they actively engaged with the ninety residents of the Home.

The event's primary focus was on educational activities, encompassing a range of subjects and skill sets. The Professors facilitated a Career Guidance session for the students of classes 8<sup>th</sup> to 10<sup>th</sup> and advised them on choosing a stream in the 11<sup>th</sup> class. These educational endeavors aimed to empower the destitute individuals, fostering intellectual growth and a sense of accomplishment.

In addition to the educational components, the outreach program also included a series of engaging games like Word Building, Hangman and Pictionary. These recreational activities not only added an element of fun to the event but also served as a means of promoting social interaction and camaraderie among the participants. The blend of education and recreation created a holistic experience, catering to the diverse needs and interests of the residents.

The collaborative effort of the students from the English department contributed significantly to the success of the program. Their dedication and compassion shone through as they worked diligently to create a positive and inclusive atmosphere. The event, as a whole, served as a testament to the transformative power of community engagement and highlighted the importance of such initiatives in fostering a sense of belonging and shared humanity.