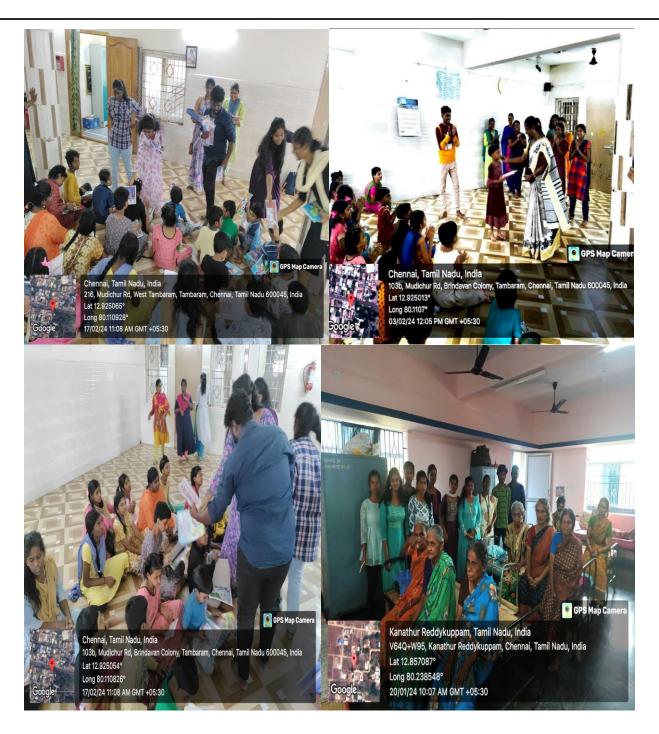

#### REPORT ON OUTREACH PROGRAM

The outreach program conducted on February 3, 2024, by the Department of English, Hindustan College of Arts & Science at the Home for the Destitute in Padma Adarsh School, Kazhipattur was a commendable initiative marked by the enthusiastic participation of students from the department. These students, accompanied by Assistant Professors Ms. K Kalpana and Ms. K Narmadha displayed a deep commitment to community service as they actively engaged with the ninety residents of the Home.

The event's primary focus was on educational activities, encompassing a range of subjects and skill sets. The Professors facilitated a Career Guidance session for the students of classes 8<sup>th</sup> to 10<sup>th</sup> and advised them on choosing a stream in the 11<sup>th</sup> class. These educational endeavors aimed to empower the destitute individuals, fostering intellectual growth and a sense of accomplishment.

In addition to the educational components, the outreach program also included a series of engaging games like Word Building, Hangman and Pictionary. These recreational activities not only added an element of fun to the event but also served as a means of promoting social interaction and camaraderie among the participants. The blend of education and recreation created a holistic experience, catering to the diverse needs and interests of the residents.