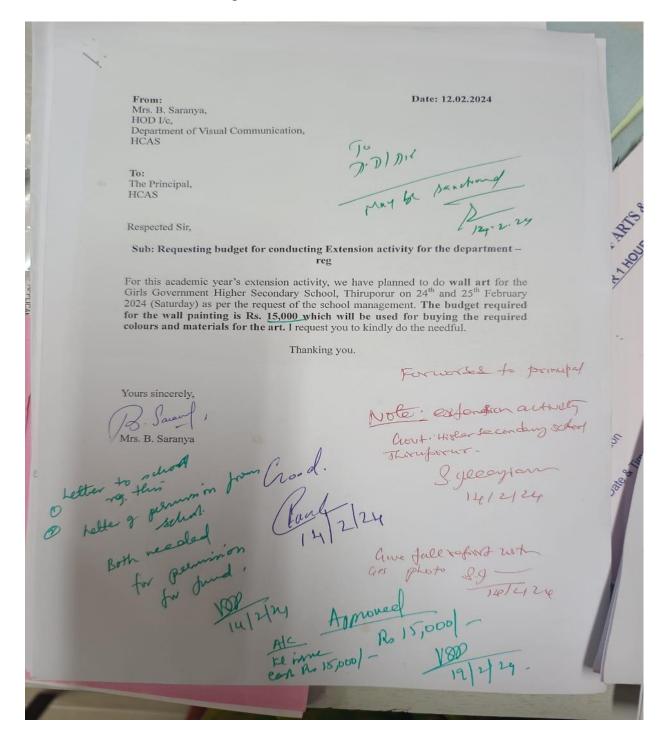

|



#### COLLEGE OF ARTS & SCIENCE

Affiliated to University of Madras / Reaccredited by NAAC Rajiv Gandhi Salai (OMR), Padur, Kelambakkam, Chennai - 603103

#### Department of Visual Communication





### COLLEGE OF ARTS & SCIENCE

Affiliated to University of Madras / Reaccredited by NAAC Rajiv Gandhi Salai (OMR), Padur, Kelambakkam, Chennai - 603103











### COLLEGE OF ARTS & SCIENCE

Affiliated to University of Madras / Reaccredited by NAAC Rajiv Gandhi Salai (OMR), Padur, Kelambakkam, Chennai - 603103

#### STUDENTS NAME LIST

| S. NO. | ROLL NO. | NAMES             |
|--------|----------|-------------------|
| 1.     | U23VC101 | KISHORE KUMAR S   |
| 2.     | U23VC102 | ARUN KUMAR V      |
| 3.     | U23VC103 | VISHAL S          |
| 4.     | U23VC104 | LAVANYA B         |
| 5.     | U23VC105 | REKHA S           |
| 6.     | U23VC106 | SARAVANAN D       |
| 7.     | U23VC107 | ALANPRASAD        |
| 8.     | U23VC108 | KARTHICK N        |
| 9.     | U23VC109 | YUKEASH P