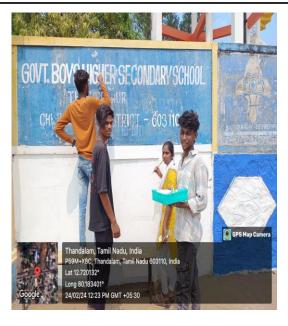

#### Service Learning Program (2023-2024)

We have conducted a service learning program for 11th-standard students at Adi Dravidar Government Higher Secondary School in Thaiyur, Chennai. This program aims to enhance students' mathematics skills and help them achieve higher scores in their public examinations. Dr. S. Subramaniyan and Mr. T. Saravanan has completed 10 hours of instruction as part of this program. The staff members were taken classes from July 2024 to October 2024 as a part of service learning program. After the program class test has conducted and statement of marks has been given to the respective class teacher.

Government Adi-dravidar Welfare Hr. Sec. school
Thaiyur Village, Chengalpattu District