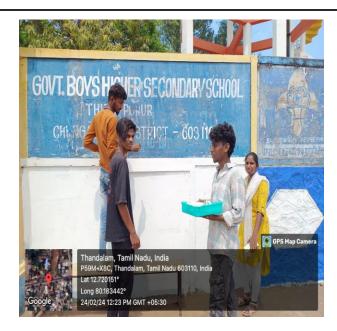

#### Service Learning Program (2023-2024)

We have conducted a service learning program for 11th-standard students at Adi Dravidar Government Higher Secondary School in Thaiyur, Chennai. This program aims to enhance students' mathematics skills and help them achieve higher scores in their public examinations. Dr. S. Subramaniyan and Mr. T. Saravanan has completed 10 hours of instruction as part of this program. The staff members were taken classes from July 2024 to October 2024 as a part of service learning program. After the program class test has conducted and statement of marks has been given to the respective class teacher.

Government Adi-dravidar Welfare Hr. Sec. school
Thaiyur Village, Chengalpattu District