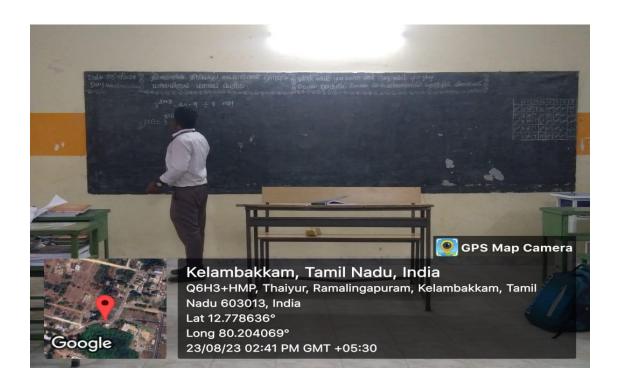

#### Service Learning Program (2023-2024)

We have conducted a service learning program for 11th-standard students at Adi Dravidar Government Higher Secondary School in Thaiyur, Chennai. This program aims to enhance students' mathematics skills and help them achieve higher scores in their public examinations. Dr. S. Subramaniyan and Mr. T. Saravanan has completed 10 hours of instruction as part of this program. The staff members were taken classes from July 2024 to October 2024 as a part of service learning program. After the program class test has conducted and statement of marks has been given to the respective class teacher.

The classes are very useful and innovative to the students. The award of appreciation is issued by Head Master to our staff members.